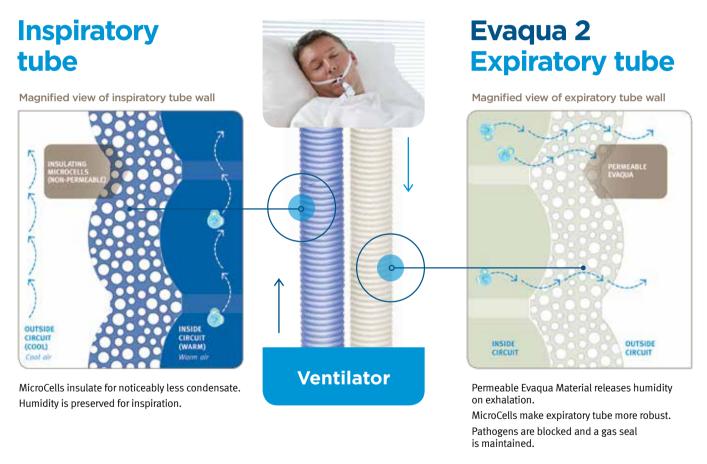

### Less Condensate than ever before.

Adult Evaqua 2 breathing circuits form part of the F&P 850™ System designed to deliver Optimal Humidity (37 °C, 44 mg/L H<sub>2</sub>O), **now with less condensate than ever before.** 

#### What is MicroCell Technology?

MicroCell Technology is a unique manufacturing technique that adds tiny pockets of air into the breathing circuit wall. These pockets of air increase wall thickness making the wall more robust, and improving insulation for noticeably less condensate.