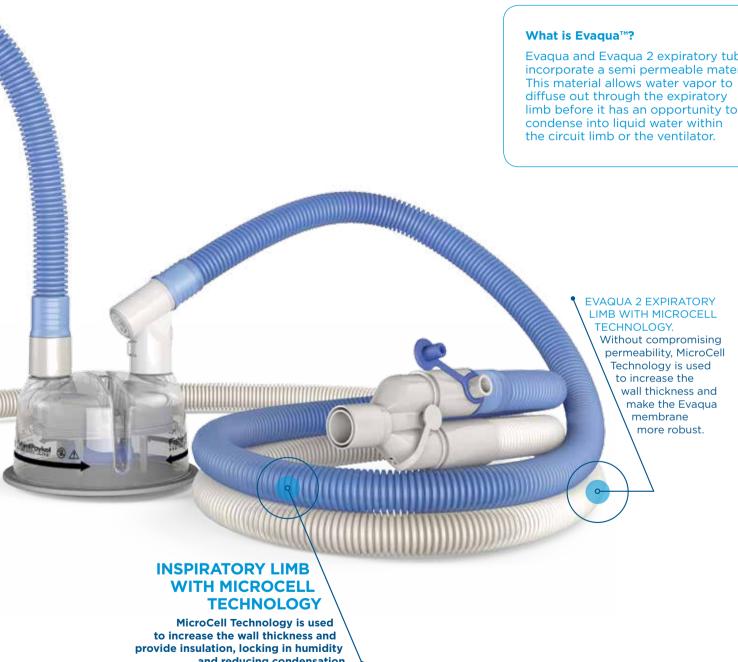

### with MicroCell Technology™

Evaqua and Evaqua 2 expiratory tubes incorporate a semi permeable material. limb before it has an opportunity to

and reducing condensation.

14 DAYS DURATION OF USE

#### What is MicroCell Technology?

MicroCell Technology is a unique manufacturing technique that adds tiny pockets of air into the breathing circuit wall. These pockets of air increase wall thickness making the wall more robust, and improving insulation for noticeably less condensate.